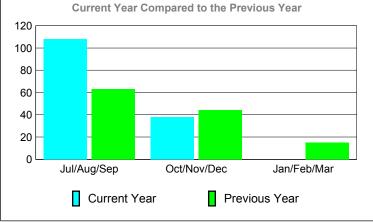

Totals

**GMT: Doctor DATUK K NAGARATNA Location: MALAYSIA** GMT CA: 5

-1

| <u> </u>    |                     |                               |                                   |                                  |                                  |  |  |  |
|-------------|---------------------|-------------------------------|-----------------------------------|----------------------------------|----------------------------------|--|--|--|
|             |                     | <u>Club</u><br><b>201</b>     |                                   | <u>Clubs</u><br>2011-2012        |                                  |  |  |  |
| Month       | New<br>Club<br>Goal | Actual<br>New<br><u>Clubs</u> | Actual<br>Dropped<br><u>Clubs</u> | Gain/<br>Loss of<br><u>Clubs</u> | Gain/<br>Loss of<br><u>Clubs</u> |  |  |  |
| Jul/Aug/Sep |                     | 0                             | 0                                 | 0                                | 0                                |  |  |  |
| Oct/Nov/Dec |                     | 1                             | 0                                 | 1                                | 1                                |  |  |  |
| Jan/Feb/Mar |                     |                               |                                   |                                  | -2                               |  |  |  |

0

## YTD Status Quo Clubs 2012-2013

|             |                            | MEM                          |                                  |                                 |                                 |
|-------------|----------------------------|------------------------------|----------------------------------|---------------------------------|---------------------------------|
|             |                            | Member                       | Membership                       |                                 |                                 |
|             |                            | 201                          | 2011-2012                        |                                 |                                 |
| Month       | Net<br>Memb<br><u>Goal</u> | Actual<br>New<br><u>Memb</u> | Actual<br>Dropped<br><u>Memb</u> | Gain/<br>Loss of<br><u>Memb</u> | Gain/<br>Loss of<br><u>Memb</u> |
| Jul/Aug/Sep |                            | 136                          | -28                              | 108                             | 63                              |
| Oct/Nov/Dec |                            | 67                           | -29                              | 38                              | 44                              |
| Jan/Feb/Mar |                            |                              |                                  |                                 | 15                              |
| Totals      |                            | 203                          | -57                              | 146                             | 122                             |