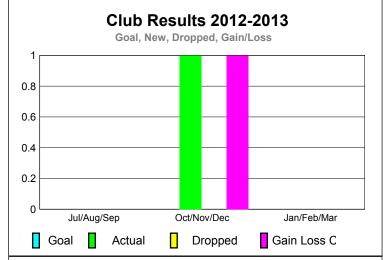

Totals

**GMT: Doctor DATUK K NAGARATNA Location: MALAYSIA** GMT CA: 5

-1

| <u> </u>    |                     |                               |                                   |                                  |                                  |  |  |  |
|-------------|---------------------|-------------------------------|-----------------------------------|----------------------------------|----------------------------------|--|--|--|
|             |                     | <u>Club</u><br><b>201</b>     |                                   | <u>Clubs</u><br>2011-2012        |                                  |  |  |  |
| Month       | New<br>Club<br>Goal | Actual<br>New<br><u>Clubs</u> | Actual<br>Dropped<br><u>Clubs</u> | Gain/<br>Loss of<br><u>Clubs</u> | Gain/<br>Loss of<br><u>Clubs</u> |  |  |  |
| Jul/Aug/Sep |                     | 0                             | 0                                 | 0                                | 0                                |  |  |  |
| Oct/Nov/Dec |                     | 1                             | 0                                 | 1                                | 1                                |  |  |  |
| Jan/Feb/Mar |                     |                               |                                   |                                  | -2                               |  |  |  |