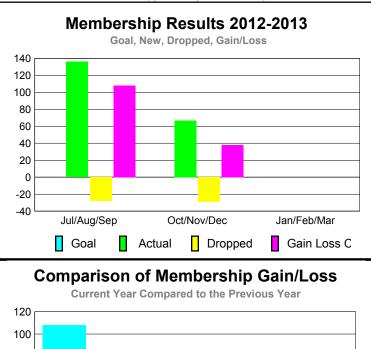

## YTD Status Quo Clubs 2012-2013

|             |                            | MEM                          |                                  |                                 |                                 |
|-------------|----------------------------|------------------------------|----------------------------------|---------------------------------|---------------------------------|
|             |                            | Member                       | Membership                       |                                 |                                 |
|             |                            | 201                          | 2011-2012                        |                                 |                                 |
| Month       | Net<br>Memb<br><u>Goal</u> | Actual<br>New<br><u>Memb</u> | Actual<br>Dropped<br><u>Memb</u> | Gain/<br>Loss of<br><u>Memb</u> | Gain/<br>Loss of<br><u>Memb</u> |
| Jul/Aug/Sep |                            | 136                          | -28                              | 108                             | 63                              |
| Oct/Nov/Dec |                            | 67                           | -29                              | 38                              | 44                              |
| Jan/Feb/Mar |                            |                              |                                  |                                 | 15                              |
| Totals      |                            | 203                          | -57                              | 146                             | 122                             |