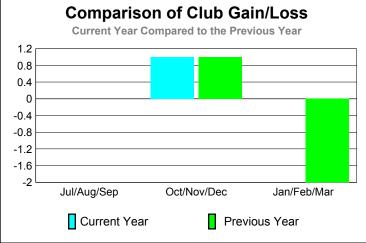

Totals

**GMT: Doctor DATUK K NAGARATNA Location: MALAYSIA** GMT CA: 5

-1

| <u> </u>    |                     |                               |                                   |                                  |                                  |  |  |  |
|-------------|---------------------|-------------------------------|-----------------------------------|----------------------------------|----------------------------------|--|--|--|
|             |                     | <u>Club</u><br><b>201</b>     |                                   | <u>Clubs</u><br>2011-2012        |                                  |  |  |  |
| Month       | New<br>Club<br>Goal | Actual<br>New<br><u>Clubs</u> | Actual<br>Dropped<br><u>Clubs</u> | Gain/<br>Loss of<br><u>Clubs</u> | Gain/<br>Loss of<br><u>Clubs</u> |  |  |  |
| Jul/Aug/Sep |                     | 0                             | 0                                 | 0                                | 0                                |  |  |  |
| Oct/Nov/Dec |                     | 1                             | 0                                 | 1                                | 1                                |  |  |  |
| Jan/Feb/Mar |                     |                               |                                   |                                  | -2                               |  |  |  |