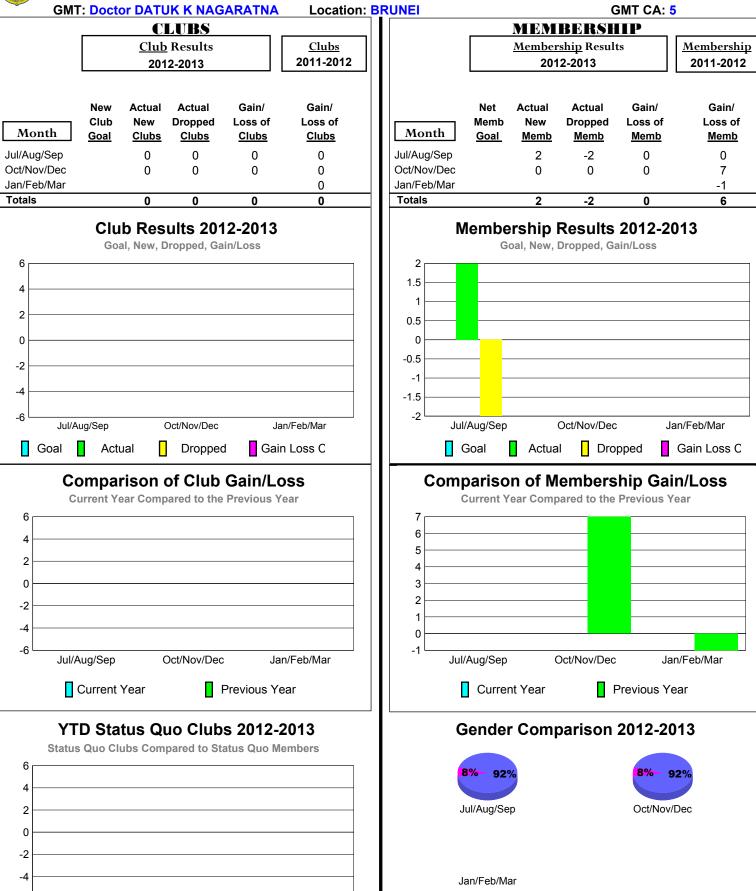

Totals

**GMT: Doctor DATUK K NAGARATNA Location: MALAYSIA** GMT CA: 5

-1

| <u> </u>    |                     |                               |                                   |                                  |                                  |  |  |  |
|-------------|---------------------|-------------------------------|-----------------------------------|----------------------------------|----------------------------------|--|--|--|
|             |                     | <u>Club</u><br><b>201</b>     |                                   | <u>Clubs</u><br>2011-2012        |                                  |  |  |  |
| Month       | New<br>Club<br>Goal | Actual<br>New<br><u>Clubs</u> | Actual<br>Dropped<br><u>Clubs</u> | Gain/<br>Loss of<br><u>Clubs</u> | Gain/<br>Loss of<br><u>Clubs</u> |  |  |  |
| Jul/Aug/Sep |                     | 0                             | 0                                 | 0                                | 0                                |  |  |  |
| Oct/Nov/Dec |                     | 1                             | 0                                 | 1                                | 1                                |  |  |  |
| Jan/Feb/Mar |                     |                               |                                   |                                  | -2                               |  |  |  |

0

## YTD Status Quo Clubs 2012-2013

|             |                            | MEM                          |                                  |                                 |                                 |
|-------------|----------------------------|------------------------------|----------------------------------|---------------------------------|---------------------------------|
|             |                            | Member                       | Membership                       |                                 |                                 |
|             |                            | 201                          | 2011-2012                        |                                 |                                 |
| Month       | Net<br>Memb<br><u>Goal</u> | Actual<br>New<br><u>Memb</u> | Actual<br>Dropped<br><u>Memb</u> | Gain/<br>Loss of<br><u>Memb</u> | Gain/<br>Loss of<br><u>Memb</u> |
| Jul/Aug/Sep |                            | 136                          | -28                              | 108                             | 63                              |
| Oct/Nov/Dec |                            | 67                           | -29                              | 38                              | 44                              |
| Jan/Feb/Mar |                            |                              |                                  |                                 | 15                              |
| Totals      |                            | 203                          | -57                              | 146                             | 122                             |

## **Gender Comparison 2012-2013**

-6

Jul/Aug/Sep

Status Quo Clubs

Oct/Nov/Dec

Jan/Feb/Mar

Total Status Quo Members

Male

Female