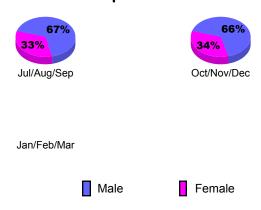

## **Gender Comparison 2012-2013**

-6

Jul/Aug/Sep

Status Quo Clubs

Oct/Nov/Dec

Jan/Feb/Mar

Total Status Quo Members

Male

Female